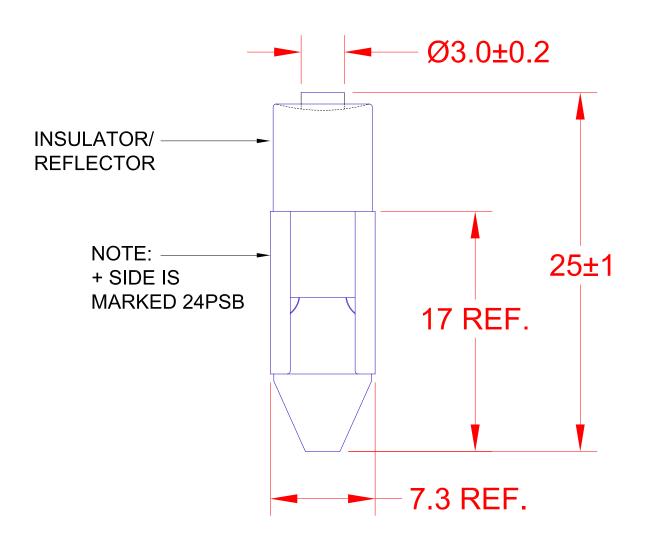

y Parts, Customers Priority, Honest Operation, and Considerate Service", our business mainly focus on the distribution of electronic components. Line cards we deal with include Microchip, ALPS, ROHM, Xilinx, Pulse, ON, Everlight and Freescale. Main products comprise IC, Modules, Potentiometer, IC Socket, Relay, Connector. Our parts cover such applications as commercial, industrial, and automotives areas.

We are looking forward to setting up business relationship with you and hope to provide you with the best service and solution. Let us make a better world for our industry!



## Contact us

Tel: +86-755-8981 8866 Fax: +86-755-8427 6832

Email & Skype: info@chipsmall.com Web: www.chipsmall.com

Address: A1208, Overseas Decoration Building, #122 Zhenhua RD., Futian, Shenzhen, China









| JKL         | Color      | Volts  | Amps    | Luminous        | Peak Wave Length (nm)     | Viewing      |
|-------------|------------|--------|---------|-----------------|---------------------------|--------------|
| PART NUMBER |            | V      | mA      | Intensity (mcd) | or Color Temperature (ºk) | Angle (deg). |
| ZT-PSB-24W  | Cool White | 24V DC | 20 MAX. | 500 TYP.        | 9000ºk                    | 170          |

NOTE: LED LAMP REPLACEMENT FOR 24PSB