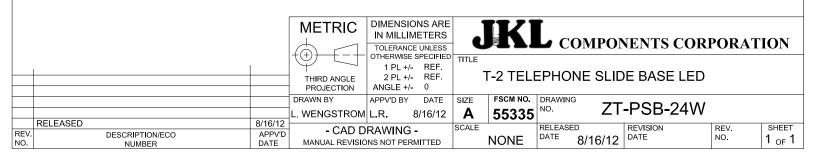

| JKL         | Color      | Volts  | Amps    | Luminous        | Peak Wave Length (nm)     | Viewing      |
|-------------|------------|--------|---------|-----------------|---------------------------|--------------|
| PART NUMBER |            | V      | mA      | Intensity (mcd) | or Color Temperature (ºk) | Angle (deg). |
| ZT-PSB-24W  | Cool White | 24V DC | 20 MAX. | 500 TYP.        | 9000ºk                    | 170          |