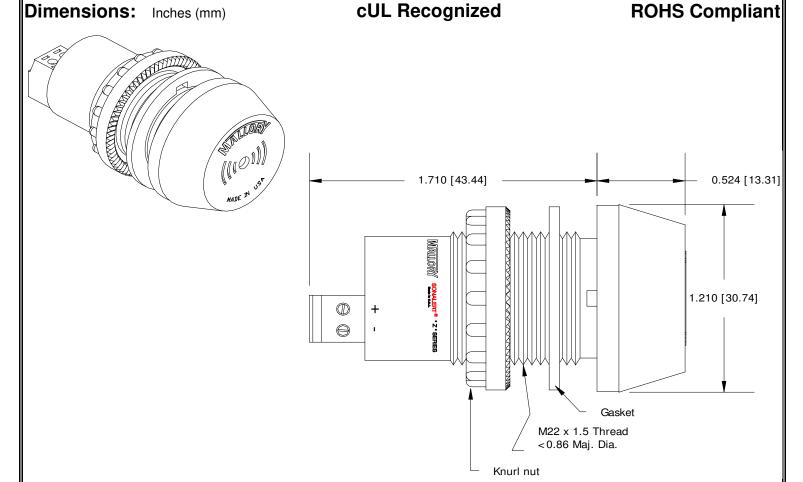

## MALLORY Mallory Sonalert Products, Inc. Part #: Sales Outline Drawing Revision:

ZT028LACTB

Specifications:

| II •                                  |                                                                               |
|---------------------------------------|-------------------------------------------------------------------------------|
| Sound Level Category                  | Loud                                                                          |
| Mode of Operation                     | Continuous                                                                    |
| Lens Color                            | Opaque White                                                                  |
| LED Color                             | BLUE                                                                          |
| LED Mode of Operation                 | Continuous                                                                    |
| Voltage Rating                        | 20 to 28 VAC/DC                                                               |
| Frequency                             | 3900 ± 500 Hz                                                                 |
| Loudness @ 2 FT                       | 85 to 95 dB(A) Typ.                                                           |
| Current Draw                          | 40mA MAX                                                                      |
| Housing Material                      | 6/6 Nylon, Color: Black                                                       |
| Front Cap Material                    | 6/6 Nylon, Color: Opaque White                                                |
| Storage Temperature                   | -40° to +80° C                                                                |
| Operating Temperature                 | -30° to +65° C                                                                |
| Panel Mounting                        | Recommended hole size is 22.5 mm. Thread front will fit standard 22.5mm hole. |
| Knurled Nut                           | Used to attach part to panel. The max recommended torque is 10 in-lbs.        |
| Weight (Typical)                      | 28 g                                                                          |
| NEMA 3R,4X, & 12                      | Approved with use of included gasket.                                         |
| Options                               | Please contact factory.                                                       |
| · · · · · · · · · · · · · · · · · · · |                                                                               |