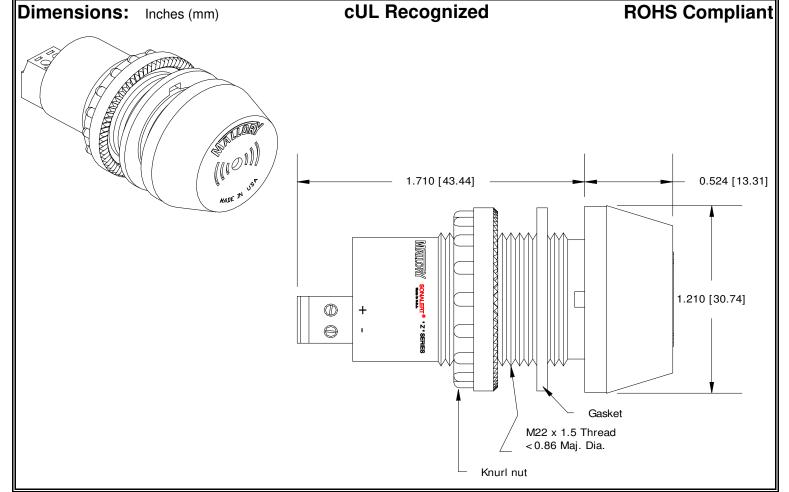

## MALLORY Mallory Sonalert Products, Inc. | Part #: ZT028LACTR15 | Sales Outline Drawing | Revision: C

Specifications:

| Sound Level Category  | Loud                                                                          |
|-----------------------|-------------------------------------------------------------------------------|
| Sound Operation       | Continuous for 15 Seconds, then Silence until reset.                          |
| Lens Color            | Opaque White                                                                  |
| LED Color             | RED                                                                           |
| LED Operation         | Continuous then flash at .1s on .9s off                                       |
| Voltage Rating        | 20 to 28 VAC/DC                                                               |
| Frequency             | 3900 ± 500 Hz                                                                 |
| Loudness @ 2 FT       | 85 to 95 dB(A) Typ.                                                           |
| Current Draw          | 40mA MAX                                                                      |
| Housing Material      | 6/6 Nylon, Color: Black                                                       |
| Front Cap Material    | 6/6 Nylon, Color: Opaque White                                                |
| Storage Temperature   | -40° to +80° C                                                                |
| Operating Temperature | -30° to +65° C                                                                |
| Panel Mounting        | Recommended hole size is 22.5 mm. Thread front will fit standard 22.5mm hole. |
| Knurled Nut           | Used to attach part to panel. The max recommended torque is 10 in-lbs.        |
| Weight (Typical)      | 28 g                                                                          |
| NEMA 3R,4X, & 12      | Approved with use of included gasket.                                         |
| Options               | Please contact factory.                                                       |