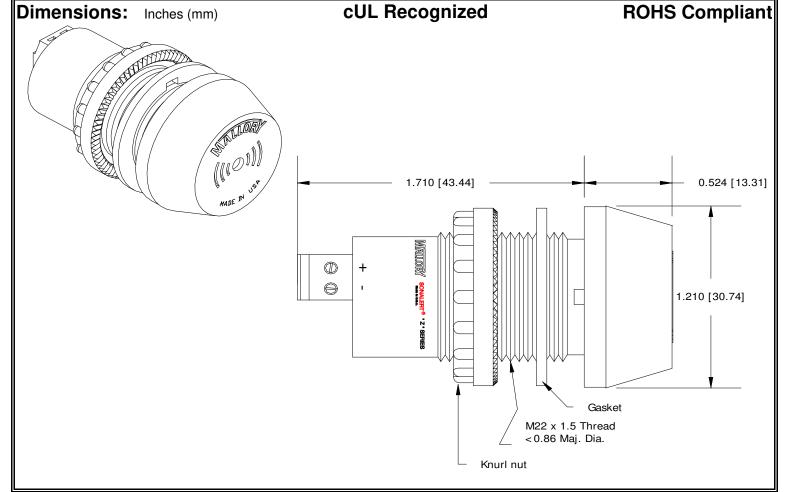

## MALLORY Mallory Sonalert Products, Inc. Part #: ZT028LDCTG Sales Outline Drawing Revision: C

## Specifications:

| Sound Level Category  | Loud                                                                          |
|-----------------------|-------------------------------------------------------------------------------|
| Mode of Operation     | Continuous                                                                    |
| Lens Color            | Opaque White                                                                  |
| LED Color             | GREEN                                                                         |
| LED Mode of Operation | Continuous                                                                    |
| Voltage Rating        | 20 to 28 VDC                                                                  |
| Frequency             | 3900 ± 500 Hz                                                                 |
| Loudness @ 2 FT       | 85 to 95 dB(A) Typ.                                                           |
| Current Draw          | 40mA MAX                                                                      |
| Housing Material      | 6/6 Nylon, Color: Black                                                       |
| Front Cap Material    | 6/6 Nylon, Color: Opaque White                                                |
| Storage Temperature   | -40° to +80° C                                                                |
| Operating Temperature | -30° to +65° C                                                                |
| Panel Mounting        | Recommended hole size is 22.5 mm. Thread front will fit standard 22.5mm hole. |
| Knurled Nut           | Used to attach part to panel. The max recommended torque is 10 in-lbs.        |
| Weight (Typical)      | 28 g                                                                          |
| NEMA 3R,4X, & 12      | Approved with use of included gasket.                                         |
| Options               | Please contact factory.                                                       |