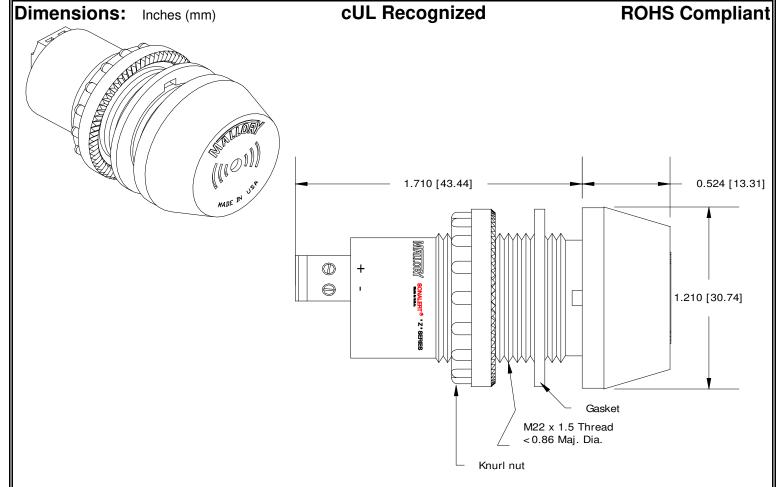

## MALLORY Mallory Sonalert Products, Inc. Part #: ZT028LDCTR Sales Outline Drawing Revision: C

## Specifications:

| Sound Level Category  | Loud                                                                          |
|-----------------------|-------------------------------------------------------------------------------|
| Mode of Operation     | Continuous                                                                    |
| Lens Color            | Opaque White                                                                  |
| LED Color             | RED                                                                           |
| LED Mode of Operation | Continuous                                                                    |
| Voltage Rating        | 20 to 28 VDC                                                                  |
| Frequency             | 3900 ± 500 Hz                                                                 |
| Loudness @ 2 FT       | 85 to 95 dB(A) Typ.                                                           |
| Current Draw          | 40mA MAX                                                                      |
| Housing Material      | 6/6 Nylon, Color: Black                                                       |
| Front Cap Material    | 6/6 Nylon, Color: Opaque White                                                |
| Storage Temperature   | -40° to +80° C                                                                |
| Operating Temperature | -30° to +65° C                                                                |
| Panel Mounting        | Recommended hole size is 22.5 mm. Thread front will fit standard 22.5mm hole. |
| Knurled Nut           | Used to attach part to panel. The max recommended torque is 10 in-lbs.        |
| Weight (Typical)      | 28 g                                                                          |
| NEMA 3R,4X, & 12      | Approved with use of included gasket.                                         |
| Options               | Please contact factory.                                                       |