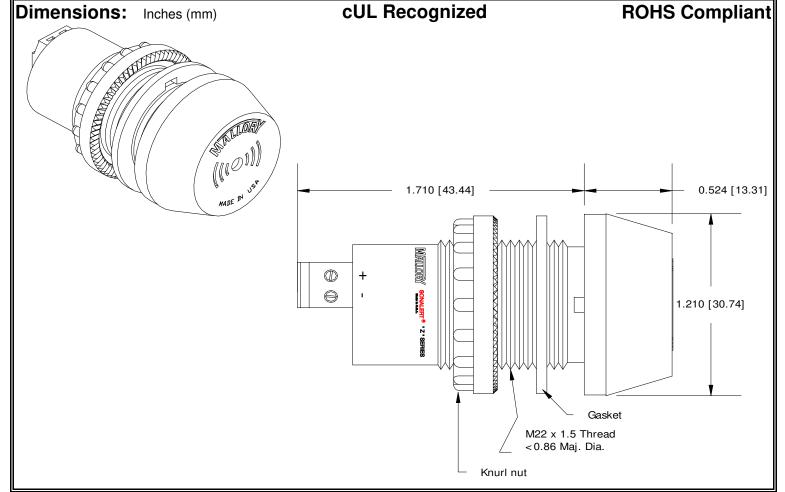

## MALLORY Mallory Sonalert Products, Inc. | Part #: ZT028LDCTR15 | Sales Outline Drawing | Revision: C

Specifications:

| Sound Level Category  | Loud                                                                          |
|-----------------------|-------------------------------------------------------------------------------|
| Sound Operation       | Continuous for 15 Seconds, then Silence until reset.                          |
| Lens Color            | Opaque White                                                                  |
| LED Color             | RED                                                                           |
| LED Operation         | Continuous then flash at .1s on .9s off                                       |
| Voltage Rating        | 20 to 28 VDC                                                                  |
| Frequency             | 3900 ± 500 Hz                                                                 |
| Loudness @ 2 FT       | 85 to 95 dB(A) Typ.                                                           |
| Current Draw          | 40mA MAX                                                                      |
| Housing Material      | 6/6 Nylon, Color: Black                                                       |
| Front Cap Material    | 6/6 Nylon, Color: Opaque White                                                |
| Storage Temperature   | -40° to +80° C                                                                |
| Operating Temperature | -30° to +65° C                                                                |
| Panel Mounting        | Recommended hole size is 22.5 mm. Thread front will fit standard 22.5mm hole. |
| Knurled Nut           | Used to attach part to panel. The max recommended torque is 10 in-lbs.        |
| Weight (Typical)      | 28 g                                                                          |
| NEMA 3R,4X, & 12      | Approved with use of included gasket.                                         |
| Options               | Please contact factory.                                                       |