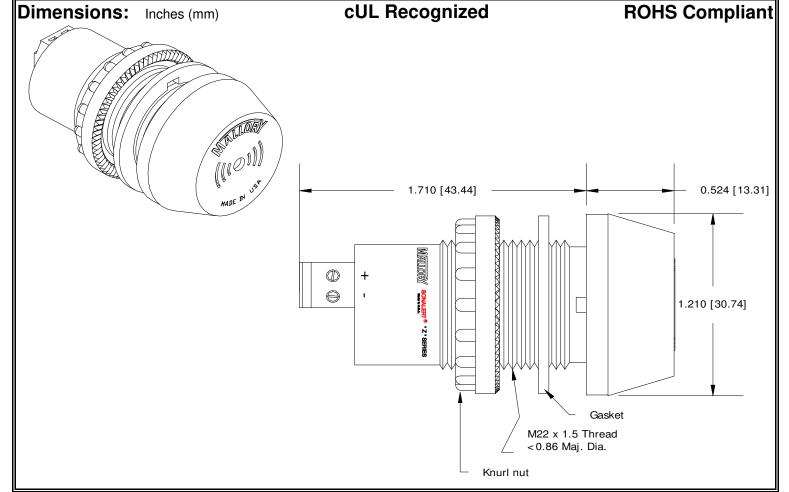

## MALLORY Mallory Sonalert Products, Inc. Part #: Sales Outline Drawing Revision:

ZT028LDCTR30

Specifications:

| Sound Level Category  | Loud                                                                          |
|-----------------------|-------------------------------------------------------------------------------|
| Sound Operation       | Continuous for 30 Seconds, then Silence until reset.                          |
| Lens Color            | Opaque White                                                                  |
| LED Color             | RED                                                                           |
| LED Operation         | Continuous then flash at .1s on .9s off                                       |
| Voltage Rating        | 20 to 28 VDC                                                                  |
| Frequency             | 3900 ± 500 Hz                                                                 |
| Loudness @ 2 FT       | 85 to 95 dB(A) Typ.                                                           |
| Current Draw          | 40mA MAX                                                                      |
| Housing Material      | 6/6 Nylon, Color: Black                                                       |
| Front Cap Material    | 6/6 Nylon, Color: Opaque White                                                |
| Storage Temperature   | -40° to +80° C                                                                |
| Operating Temperature | -30° to +65° C                                                                |
| Panel Mounting        | Recommended hole size is 22.5 mm. Thread front will fit standard 22.5mm hole. |
| Knurled Nut           | Used to attach part to panel. The max recommended torque is 10 in-lbs.        |
| Weight (Typical)      | 28 g                                                                          |
| NEMA 3R,4X, & 12      | Approved with use of included gasket.                                         |
| Options               | Please contact factory.                                                       |