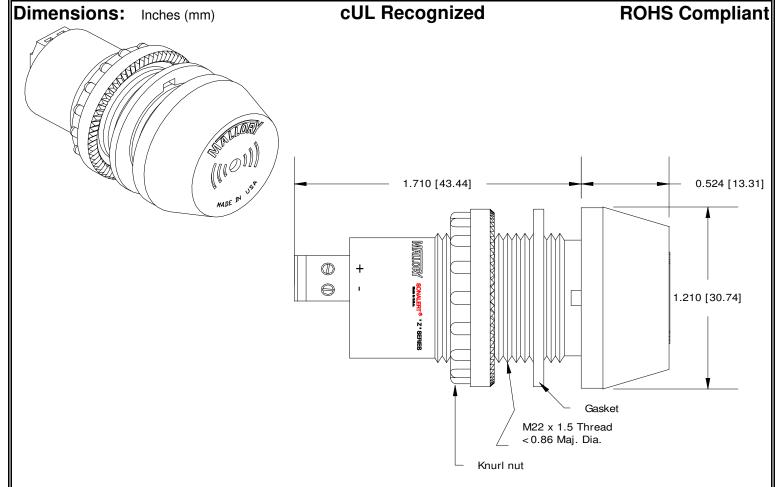

## MALLORY Mallory Sonalert Products, Inc. Part #: ZT028LDCTY Sales Outline Drawing Revision: C

## Specifications:

| Sound Level Category  | Loud                                                                          |
|-----------------------|-------------------------------------------------------------------------------|
| Mode of Operation     | Continuous                                                                    |
| Lens Color            | Opaque White                                                                  |
| LED Color             | YELLOW                                                                        |
| LED Mode of Operation | Continuous                                                                    |
| Voltage Rating        | 20 to 28 VDC                                                                  |
| Frequency             | 3900 ± 500 Hz                                                                 |
| Loudness @ 2 FT       | 85 to 95 dB(A) Typ.                                                           |
| Current Draw          | 40mA MAX                                                                      |
| Housing Material      | 6/6 Nylon, Color: Black                                                       |
| Front Cap Material    | 6/6 Nylon, Color: Opaque White                                                |
| Storage Temperature   | -40° to +80° C                                                                |
| Operating Temperature | -30° to +65° C                                                                |
| Panel Mounting        | Recommended hole size is 22.5 mm. Thread front will fit standard 22.5mm hole. |
| Knurled Nut           | Used to attach part to panel. The max recommended torque is 10 in-lbs.        |
| Weight (Typical)      | 28 g                                                                          |
| NEMA 3R,4X, & 12      | Approved with use of included gasket.                                         |
| Options               | Please contact factory.                                                       |