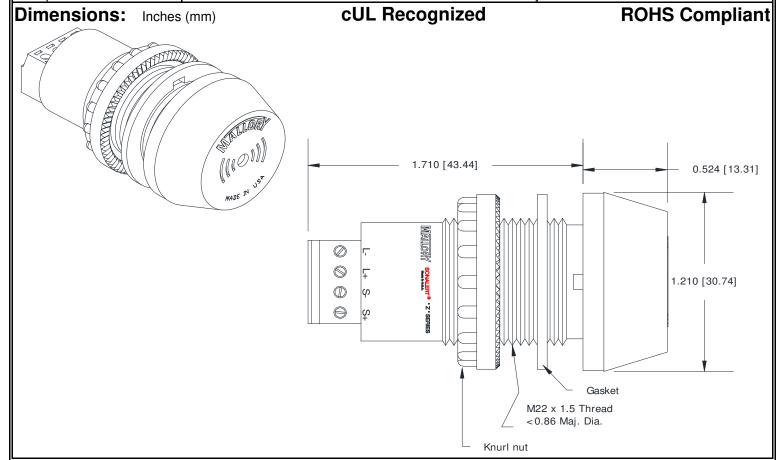

## MALLORY Mallory Sonalert Products, Inc. Sales Outline Drawing

Part #: ZT028LDIC2G

Revision:

| Specifications:       | INDIVIDUAL CONTROL OF LIGHT AND SOUND                                         |                         |
|-----------------------|-------------------------------------------------------------------------------|-------------------------|
| Function              | LIGHT                                                                         | SOUND                   |
| Sound Level Category  | N/A                                                                           | Loud                    |
| Mode of Operation     | Continuous                                                                    | Fast Pulse @ 10 PPS     |
| Lens Color            | Opaque White                                                                  | N/A                     |
| LED Color             | GREEN                                                                         | N/A                     |
| Rated Voltage         | 24 Vdc                                                                        | 24 Vdc                  |
| Voltage Range         | 20 to 28 VDC                                                                  | 20 to 28 VDC            |
| Power Connection      | L+ to +Vdc & L- to -Vdc                                                       | S+ to +Vdc & S- to -Vdc |
| Current Draw          | 25mA MAX                                                                      | 25mA MAX                |
| Frequency             | N/A                                                                           | 3900 ± 500 Hz           |
| Loudness @ 2 FT       | N/A                                                                           | 85 to 95 dB(A) Typ.     |
| Housing Material      | 6/6 Nylon, Color: Black                                                       |                         |
| Front Cap Material    | 6/6 Nylon, Color: Opaque White                                                |                         |
| Storage Temperature   | -40° to +80° C                                                                |                         |
| Operating Temperature | -30° to +65° C                                                                |                         |
| Panel Mounting        | Recommended hole size is 22.5 mm. Thread front will fit standard 22.5mm hole. |                         |
| Knurled Nut           | Used to attach part to panel. The max recommended torque is 10 in-lbs.        |                         |
| Weight (Typical)      | 28 g                                                                          |                         |
| NEMA 3R,4X, & 12      | Approved with use of included gasket.                                         |                         |
| Options               | Please contact factory.                                                       |                         |