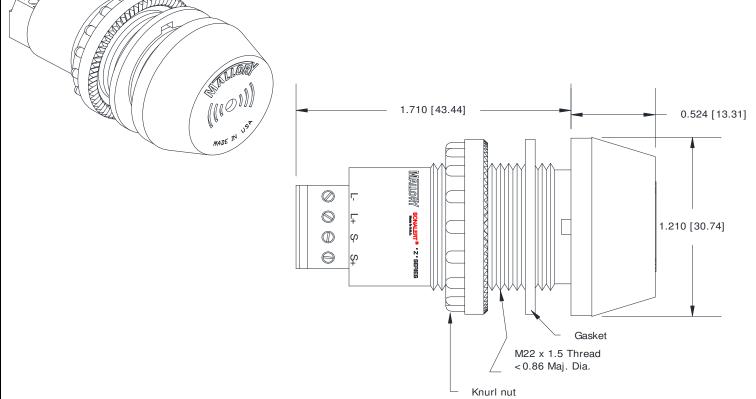

## MALLORY Mallory Sonalert Products,Inc. | Sales Outline Drawing

Part #: ZT028LDIC2R

Revision:

| Specifications:       | INDIVIDUAL CONTROL OF LIGHT AND SOUND                                         |                         |
|-----------------------|-------------------------------------------------------------------------------|-------------------------|
| Function              | LIGHT                                                                         | SOUND                   |
| Sound Level Category  | N/A                                                                           | Loud                    |
| Mode of Operation     | Continuous                                                                    | Fast Pulse @ 10 PPS     |
| Lens Color            | Opaque White                                                                  | N/A                     |
| LED Color             | RED                                                                           | N/A                     |
| Rated Voltage         | 24 Vdc                                                                        | 24 Vdc                  |
| Voltage Range         | 20 to 28 VDC                                                                  | 20 to 28 VDC            |
| Power Connection      | L+ to +Vdc & L- to -Vdc                                                       | S+ to +Vdc & S- to -Vdc |
| Current Draw          | 25mA MAX                                                                      | 25mA MAX                |
| Frequency             | N/A                                                                           | 3900 ± 500 Hz           |
| Loudness @ 2 FT       | N/A                                                                           | 85 to 95 dB(A) Typ.     |
| Housing Material      | 6/6 Nylon, Color: Black                                                       |                         |
| Front Cap Material    | 6/6 Nylon, Color: Opaque White                                                |                         |
| Storage Temperature   | -40° to +80° C                                                                |                         |
| Operating Temperature | -30° to +65° C                                                                |                         |
| Panel Mounting        | Recommended hole size is 22.5 mm. Thread front will fit standard 22.5mm hole. |                         |
| Knurled Nut           | Used to attach part to panel. The max recommended torque is 10 in-lbs.        |                         |
| Weight (Typical)      | 28 g                                                                          |                         |
| NEMA 3R,4X, & 12      | Approved with use of included gasket.                                         |                         |
| Options               | Please contact factory.                                                       |                         |