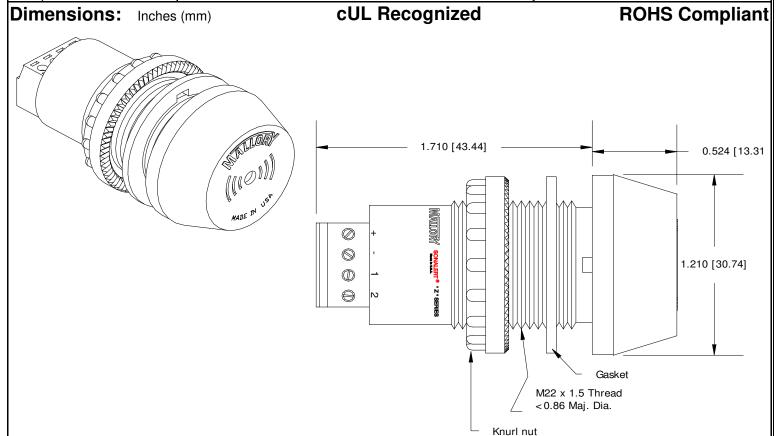

## MALLORY Mallory Sonalert Products,Inc. Sales Outline Drawing

Part #: ZT028LDMT3R

Revision:

Α

Specifications:

| opcomodione.           |                                                                               |                              |                          |                           |
|------------------------|-------------------------------------------------------------------------------|------------------------------|--------------------------|---------------------------|
| Sound Level Category:  | Loud                                                                          | Loud                         | Loud                     | Loud                      |
|                        |                                                                               |                              |                          | Chime @ Once per 1        |
| Sound Operation:       | Continuous                                                                    | Slow Pulse @ 1 PPS           | Fast Pulse @ 10 PPS      | Second                    |
| Loudness @ 2 FT:       | 85 to 95 dB(A) Typ.                                                           | 85 to 95 dB(A) Typ.          | 85 to 95 dB(A) Typ.      | 85 to 95 dB(A) Typ.       |
| Frequency:             | 3900 ± 500 Hz                                                                 | 3900 ± 500 Hz                | 3900 ± 500 Hz            | 3900 ± 500 Hz             |
| Lens Color:            | Opaque White                                                                  |                              |                          |                           |
| LED Color:             | RED                                                                           |                              |                          |                           |
| LED Operation:         | Continuous                                                                    | 1 PPS                        | 10 PPS                   | FADE @ 1 SEC              |
| Voltage Rating:        | 16 to 28 VDC                                                                  |                              |                          |                           |
| Current Draw:          | 40mA MAX                                                                      | 40mA MAX                     | 40mA MAX                 | 40mA MAX                  |
| Connection:            | "+" to Positive, "-" to                                                       | "+" to Positive, "-" and "1" | "+" to Positive, "-" and | "+" to Positive, "-", "1" |
|                        | Ground                                                                        | to Ground                    | "2" to Ground            | and "2" to Ground         |
| Housing Material:      | 6/6 Nylon, Color: Black                                                       |                              |                          |                           |
| Front Cap Material:    | 6/6 Nylon, Color: Opaque White                                                |                              |                          |                           |
| Storage Temperature:   | -40° to +80° C                                                                |                              |                          |                           |
| Operating Temperature: | -30° to +65° C                                                                |                              |                          |                           |
| Panel Mounting:        | Recommended hole size is 22.5 mm. Thread front will fit standard 22.5mm hole. |                              |                          |                           |
| Knurled Nut:           | Used to attach part to panel. The max recommended torque is 10 in-lbs.        |                              |                          |                           |
| Weight (Typical):      | 28 g                                                                          |                              |                          |                           |
| NEMA 3R,4X, & 12:      | Approved with use of included gasket.                                         |                              |                          |                           |
| Options:               | Please contact factory.                                                       |                              |                          |                           |
| Options:               | Please contact factory.                                                       |                              |                          |                           |