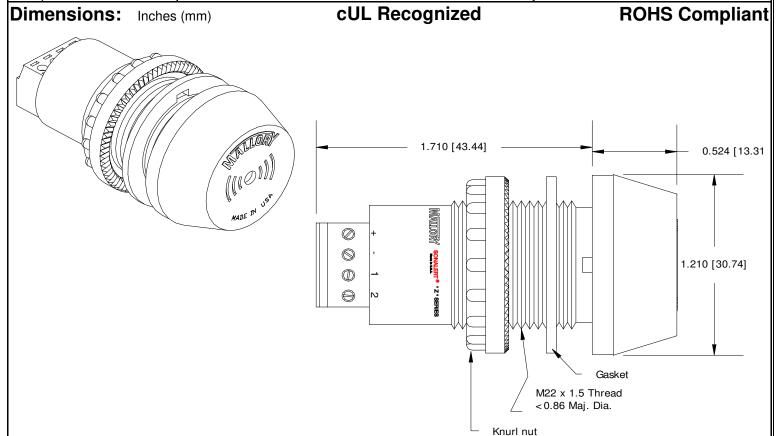

## MALLORY Mallory Sonalert Products, Inc.

Part #: ZT028LDMT5R

**Sales Outline Drawing** 

Revision:

Specifications:

| opeomodione:           |                                                                               |                              |                          |                           |
|------------------------|-------------------------------------------------------------------------------|------------------------------|--------------------------|---------------------------|
| Sound Level Category:  | Loud                                                                          | Loud                         | Loud                     | Loud                      |
|                        |                                                                               |                              |                          | Dual Tone 4.0 - 3.9       |
| Sound Operation:       | Continuous                                                                    | Slow Pulse @ 1 PPS           | Fast Pulse @ 10 PPS      | kHz @ 7 WPS               |
| Loudness @ 2 FT:       | 85 to 95 dB(A) Typ.                                                           | 85 to 95 dB(A) Typ.          | 85 to 95 dB(A) Typ.      | 85 to 95 dB(A) Typ.       |
| Frequency:             | 3900 ± 500 Hz                                                                 | 3900 ± 500 Hz                | 3900 ± 500 Hz            | 3900 ± 500 Hz             |
| Lens Color:            | Opaque White                                                                  |                              |                          |                           |
| LED Color:             | RED                                                                           |                              |                          |                           |
| LED Operation:         | Continuous                                                                    | 1 PPS                        | 10 PPS                   | 7 PPS                     |
| Voltage Rating:        | 16 to 28 VDC                                                                  |                              |                          |                           |
| Current Draw:          | 40mA MAX                                                                      | 40mA MAX                     | 40mA MAX                 | 40mA MAX                  |
| Connection:            | "+" to Positive, "-" to                                                       | "+" to Positive, "-" and "1" | "+" to Positive, "-" and | "+" to Positive, "-", "1" |
|                        | Ground                                                                        | to Ground                    | "2" to Ground            | and "2" to Ground         |
| Housing Material:      | 6/6 Nylon, Color: Black                                                       |                              |                          |                           |
| Front Cap Material:    | 6/6 Nylon, Color: Opaque White                                                |                              |                          |                           |
| Storage Temperature:   | -40° to +80° C                                                                |                              |                          |                           |
| Operating Temperature: | -30° to +65° C                                                                |                              |                          |                           |
| Panel Mounting:        | Recommended hole size is 22.5 mm. Thread front will fit standard 22.5mm hole. |                              |                          |                           |
| Knurled Nut:           | Used to attach part to panel. The max recommended torque is 10 in-lbs.        |                              |                          |                           |
| Weight (Typical):      | 28 g                                                                          |                              |                          |                           |
| NEMA 3R,4X, & 12:      | Approved with use of included gasket.                                         |                              |                          |                           |
| Options:               | Please contact factory.                                                       |                              |                          |                           |
|                        |                                                                               |                              |                          |                           |