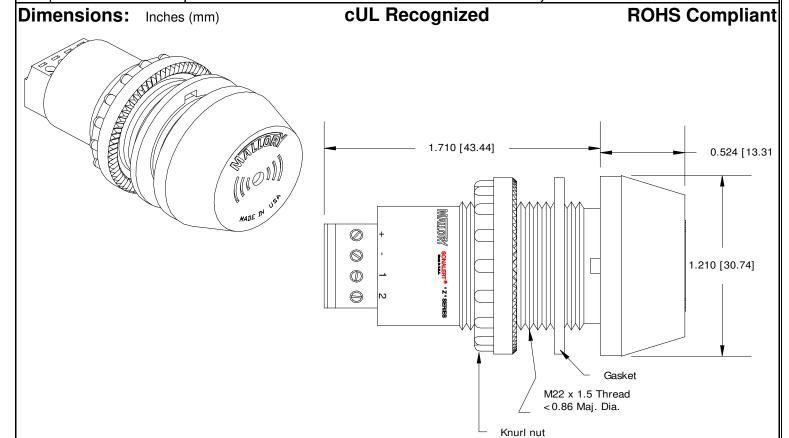

## MALLORY Mallory Sonalert Products,Inc. Sales Outline Drawing

Part #: ZT028LDMT7R

Revision:

Specifications:

| opoomoanomo.           |                                                                               |                              |                          |                           |
|------------------------|-------------------------------------------------------------------------------|------------------------------|--------------------------|---------------------------|
| Sound Level Category:  | Loud                                                                          | Loud                         | Loud                     | Loud                      |
|                        |                                                                               |                              |                          | Siren Sweep 3.15 - 4      |
| Sound Operation:       | Continuous                                                                    | Slow Pulse @ 1 PPS           | Fast Pulse @ 10 PPS      | kHz @ 2 Sweeps per        |
| Loudness @ 2 FT:       | 85 to 95 dB(A) Typ.                                                           | 85 to 95 dB(A) Typ.          | 85 to 95 dB(A) Typ.      | 85 to 95 dB(A) Typ.       |
| Frequency:             | 3900 ± 500 Hz                                                                 | 3900 ± 500 Hz                | 3900 ± 500 Hz            | 3.15 - 4 kHz              |
| Lens Color:            | Opaque White                                                                  |                              |                          |                           |
| LED Color:             | RED                                                                           |                              |                          |                           |
| LED Operation:         | Continuous                                                                    | 1 PPS                        | 10 PPS                   | 2 PPS                     |
| Voltage Rating:        | 16 to 28 VDC                                                                  |                              |                          |                           |
| Current Draw:          | 40mA MAX                                                                      | 40mA MAX                     | 40mA MAX                 | 40mA MAX                  |
| Connection:            | "+" to Positive, "-" to                                                       | "+" to Positive, "-" and "1" | "+" to Positive, "-" and | "+" to Positive, "-", "1" |
|                        | Ground                                                                        | to Ground                    | "2" to Ground            | and "2" to Ground         |
| Housing Material:      | 6/6 Nylon, Color: Black                                                       |                              |                          |                           |
| Front Cap Material:    | 6/6 Nylon, Color: Opaque White                                                |                              |                          |                           |
| Storage Temperature:   | -40° to +80° C                                                                |                              |                          |                           |
| Operating Temperature: | -30° to +65° C                                                                |                              |                          |                           |
| Panel Mounting:        | Recommended hole size is 22.5 mm. Thread front will fit standard 22.5mm hole. |                              |                          |                           |
| Knurled Nut:           | Used to attach part to panel. The max recommended torque is 10 in-lbs.        |                              |                          |                           |
| Weight (Typical):      | 28 g                                                                          |                              |                          |                           |
| NEMA 3R,4X, & 12:      | Approved with use of included gasket.                                         |                              |                          |                           |
| Options:               | Please contact factory.                                                       |                              |                          |                           |