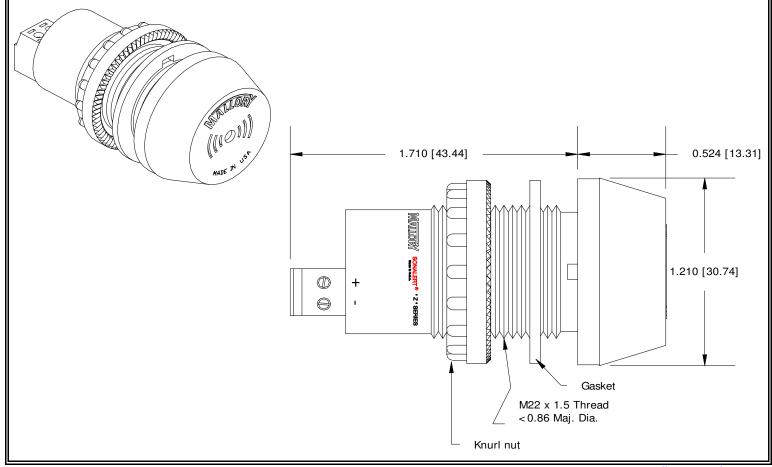

# MALLORY Mallory Sonalert Products, Inc. | Part #: ZT120LACTR | Sales Outline Drawing | Revision: C

#### **Dimensions:** Inches (mm)