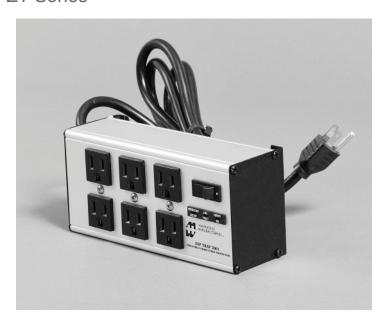

## **ZT** Series

## **Key Features**

- · Five stages of protection.
- Protection in all three AC modes and diagnostic monitoring with 3 LEDs.
- Red LED fault indicator identifying power outlet problems of open or poor grounding, line neutral reversal, excessive ground to neutral.
- Available with or without (see tables below) long-life superior telco-protection circuit.
  Single line circuit featuring delta protection with three long life semiconductor suppressors.
  Components FCC part 68 rated to 175 amps clamping at 145V, crowbar at 180V and fused to isolate sustained faults.
- Heavy 14 gauge 6' wire cord.
- Mounting feet (with keyhole slots) allow temporary work station mounting if desired.
- 14/3 SJT or SJTW cord for extreme temperature ranges and integral molded plug.
- Rugged aluminum housing, 15 amp resettable breaker, available in 4, 6 or 8 AC receptacle models, on/off switch.
- Self-healing gas discharge tube protection rated at a minimum of 2,000 joules! Crowbar primary protection to 30,000 amps for sustained faults.
- 24,000 amps maximum transient current.
- · Response time of less than 1 nanosecond.
- Voltage suppression at the outlet guards against transients from equipment on the power bar.
- CSA certified, Standards C22.2 (No. 21-95, No. 42-99 and No. 8-M1986)