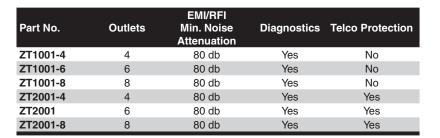

## **Key Features**

- · Five stages of protection.
- Protection in all three AC modes and diagnostic monitoring with 3 LEDs.
- Red LED fault indicator identifying power outlet problems of open or poor grounding, line neutral reversal, excessive ground to neutral.
- Available with or without (see tables below) long-life superior telco-protection circuit.
  Single line circuit featuring delta protection with three long life semiconductor suppressors.
  Components FCC part 68 rated to 175 amps clamping at 145V, crowbar at 180V and fused to isolate sustained faults.
- Heavy 14 gauge 6' wire cord.
- Mounting feet (with keyhole slots) allow temporary work station mounting if desired.
- 14/3 SJT or SJTW cord for extreme temperature ranges and integral molded plug.
- Rugged aluminum housing, 15 amp resettable breaker, available in 4, 6 or 8 AC receptacle models, on/off switch.
- Self-healing gas discharge tube protection rated at a minimum of 2,000 joules! Crowbar primary protection to 30,000 amps for sustained faults.
- 24,000 amps maximum transient current.
- · Response time of less than 1 nanosecond.
- Voltage suppression at the outlet guards against transients from equipment on the power bar.
- CSA certified, Standards C22.2 (No. 21-95, No. 42-99 and No. 8-M1986)